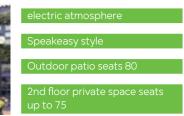

#### OUTDOOR SPACE

- > Outdoor Patio Suites: Cap. 90
- > Tomahawk Tiki Bar: Cap. 150
- > Super Suite: Cap. 100
- > Stadium Seating: Cap. 6,500 fixed seats and over 1,500 variable seats

#### OUTDOOR SPACE

> Donna Wolf Steigerwaldt Courtyard: Cap. 125 (reception), 80 (banquet)

### Speaks Clam Bar

29 N Blvd of the Presidents, Sarasota, FL 34236 941-232-7633 | SpeaksClambar.com

Speakeasy ambiance with fine homemade Italian meals on St. Armands Circle

Private upstairs seats 90 and semi-private downstairs room seats 30