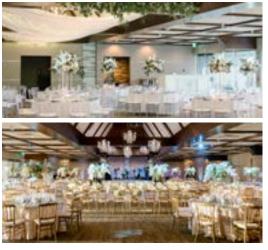

### Michael's on East

1212 East Ave South, Sarasota, FL 34239 941-366-0007 | BestFood.com

Michael's Wine Cellar: 125 seate

Michael's On East Ballroom: 550 seated or 1,000 reception

Private dining room: 48 guests

AAA Four Diamond Award Restaurant and top Sarasota catere