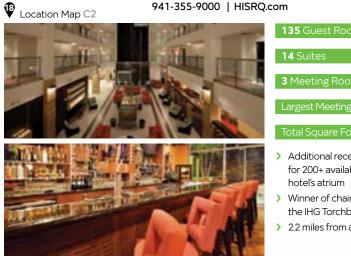

### Holiday Inn Sarasota-Bradenton Airport

8009 15th St E, Sarasota, FL 34243 941-355-9000 | HISRQ.com

**135** Guest Rooms Largest Meeting Room 1,800 sq. ft. Total Square Footage 2,000 sq. ft. > Additional reception space for 200+ available under > Winner of chain's most elite honor. the IHG Torchbearer Award

> 2.2 miles from airport

\*outside of Sarasota County