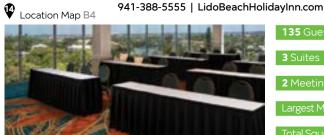

### Holiday Inn Lido Beach

233 Ben Franklin Dr, Sarasota, FL 34236

**135** Guest Rooms 3 Suites 2 Meetings Rooms Largest Meeting Room 2,080 sq. ft. Total Square Footage **2,840 sq. ft**.

- > Beachfront
- > Lobby/Pool Bar
- > Rooftop Restaurant
- > Free parking & Wi-Fi

Location Map A3