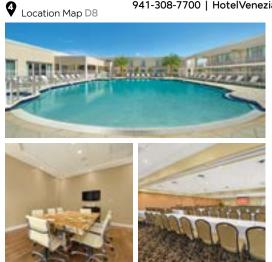

### Hotel Venezia

425 US 41 Bypass N, Venice, FL 34285 941-308-7700 | HotelVeneziaFL.com

|      | 146 Guest Rooms                           |
|------|-------------------------------------------|
| 1    | <b>18</b> Suites                          |
| -    | 7 Meeting Rooms                           |
|      | Largest Meeting Room <b>6,000 sq. ft.</b> |
|      | Total Square Footage 10,000 sq. ft.       |
| 4111 | > Heated outdoor resort style             |

- zero entry pool and hot tubFull service on-site restaurant and poolside tiki bar
- Scenic outdoor event spaces
- > Lounge area featuring a fire pit