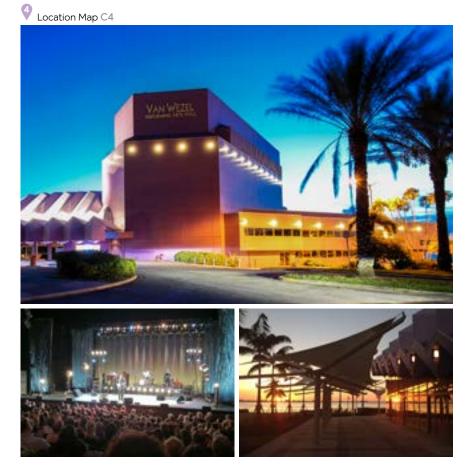

### Van Wezel Performing Arts Hall

777 N Tamiami Trl, Sarasota, FL 34236

941-953-3368 | VanWezel.org

A true pioneer in the cultural development of Sarasota, the Van Wezel presents a broad spectrum of the world's finest performers in an iconic waterfront venue along Sarasota Bay.

#### **INDOOR SPACE**

- > Auditorium: 1,700 fixed seats with stage
- > Grand Foyer: 6,000 sq. ft. flexible space, connecting to Bayfront Lawn

OUTDOOR SPACE

> Bayfront Lawn: Provides adjacent space to Grand Foyer for 1,500 people