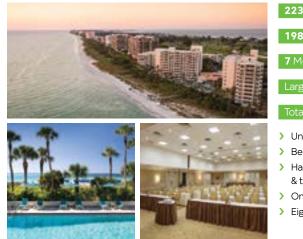

### Lido Beach Resort

Location Map B4

| time or a | 223 Guest Rooms                                        |
|-----------|--------------------------------------------------------|
| 10 mar    | 56 Suites                                              |
|           | 9 Meeting Rooms                                        |
|           | Largest Meeting Room <b>3,000 sq. ft.</b>              |
|           | Total Square Footage <b>6,400 sq. ft.</b>              |
|           | > Unique indoor & outdoor event spaces with gulf views |
| Salar.    | > Beachfront with private beach access                 |

- > Shuttle service to St. Armands Circle
- > Poolside tiki bar
- > Three on-site restaurants

Location Map C4