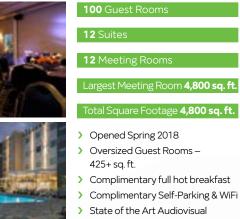

### Art Ovation Hotel, Autograph Collection

1255 N Palm Ave, Sarasota, FL 34236 941-316-0808 | ArtOvationHotel.com

| 162 Guest rooms                           |
|-------------------------------------------|
| <b>2</b> Suites                           |
| 7 Meeting Rooms                           |
| Largest Meeting Room <b>6,109 sq. ft.</b> |
| Total Square Footage <b>6,447 sq. ft.</b> |
| Cranad March 2010                         |

- Opened March 2018
- > Unique indoor & outdoor event space
- Rooftop pool bar & event space
- > On-site restaurant & private dining
- > Downtown Sarasota location