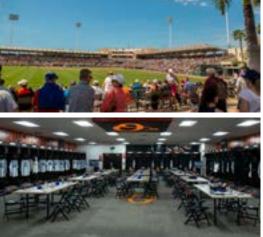

### Ed Smith Stadium

2700 12th St, Sarasota, FL 34237

941-893-6300 | MLB.com/orioles/spring-training/ballpark

#### INDOOR SPACE

- > Third Base Lounge: Cap. 100 to 125 guests
- World Series Suites (3): Cap. 35/suite
- > Home Plate Suite: Cap. 50
- Orioles Clubhouse Major League Locker Room: Cap. 120
- > Orioles Clubhouse Major League Dining Room: Cap. 120
- > Café 54: Cap. 75
- > Visitors' Clubhouse: Cap. 50

#### OUTDOOR SPACE

- > Stadium Seating Bowl: Cap. 7,500
- > Left Field Picnic: Cap. 125
- > Right Field Picnic: Cap. 75
- > Left Field Pavilion: Cap. 500