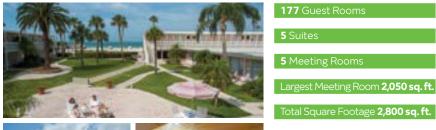

### Lido Beach Resort

Location Map B4

| time or a | 223 Guest Rooms                                        |
|-----------|--------------------------------------------------------|
| 10 mar    | 56 Suites                                              |
|           | 9 Meeting Rooms                                        |
|           | Largest Meeting Room <b>3,000 sq. ft.</b>              |
|           | Total Square Footage <b>6,400 sq. ft.</b>              |
|           | > Unique indoor & outdoor event spaces with gulf views |
| Salar.    | > Beachfront with private beach access                 |

- > Shuttle service to St. Armands Circle
- > Poolside tiki bar
- > Three on-site restaurants

Location Map C4