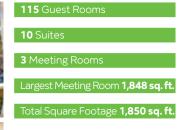

### Hotel Indigo

1223 Blvd of the Arts, Sarasota, FL 34236 941-487-3800 | HotelIndigoSarasota.com

95 Guest Rooms
12 Suites
3 Meeting Rooms
Largest Meeting Room 500 sq. ft.
Total Square Footage 1,200 sq. ft.
> Award-Winning Full Service Boutique Hotel

- > Downtown Sarasota Location
- > On-Site Full Service Restaurant
- > Complimentary Airport Shuttle to SRQ