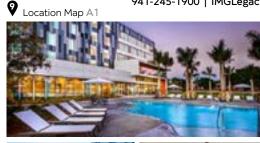

### Legacy Hotel at IMG Academy\*

5450 Bollettieri Blvd, Bradenton, FL 34210 941-245-1900 | IMGLegacyHotel.com

150 Guest rooms

5 Meeting Room

Largest Meeting Room 4,637 sq. ft.

Total Square Footage 5,197 sq. ft.

- > > Opened Fall 2018
- > > Flexible indoor spaces and 14,000 sq. ft. of exterior space
- Corporate team building workshops on IMG Academy campus

\*outside of Sarasota County