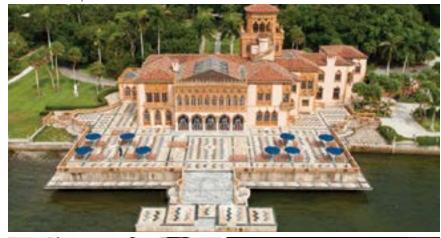

#### The Ringling 5401 Bay Shore Rd, Sarasota, FL 34243 941-359-5700 | Ringling.org

Location Map B2

The Ringling offers a variety of spectacular venues along Sarasota Bay. The picturesque grounds include the Museum of Art, the Circus Museum, Asian Art Center and Ringling's historic mansion, Ca' d'Zan.

#### **INDOOR SPACE**

Exhibits including art galleries and Circus Museum may be open for event guests to enjoy self-guided tours, however food and drink is not permited indoors.

#### **OUTDOOR SPACE**

- > Museum of Art Courtyard: Suitable for up to 800 people
- > Ca' d'Zan Terrace and Bayfront: Suitable for up 250 people
- > Circus Museum, Tibbals Learning Center: Suitable for up to 80 people, museum is indoors with adjacent exterior, tented event space.