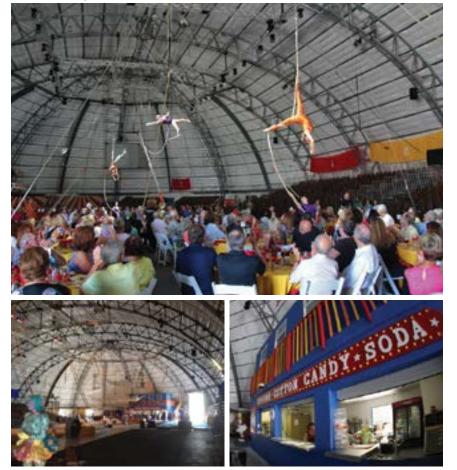

### Circus Arts Conservatory

2075 Bahia Vista St, Sarasota, FL 34239 941-355-9335 | CircusArts.org

Location Map C4

This climate controlled, multi-purpose circus arena includes a concession area and an immense rehearsal/performance space. Pair your event with a performance; or have attendees get a feel for circus life with trapeze and tight-rope lessons.

#### **INDOOR SPACE**

Arena: Permanent Big Top tent with 15,000 sq. ft. suitable for groups up to 400 people banquet-style, and over 1,700 fixed theater-style space to Grand Foyer for 1,500 people.