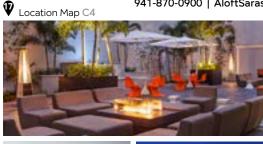

### Aloft Sarasota

1401 Ringling Blvd, Sarasota, FL 34236 941-870-0900 | AloftSarasota.com

139 Guest rooms

2 Meeting rooms

Largest Meeting Room 1,845 sq. ft.

#### Total Square Footage **2,395 sq. ft.**

- > WXYZ bar and lounge
- > Outdoor pool and hot tub
- > Downtown Sarasota location
- > Located minutes from the Sarasota bayfront